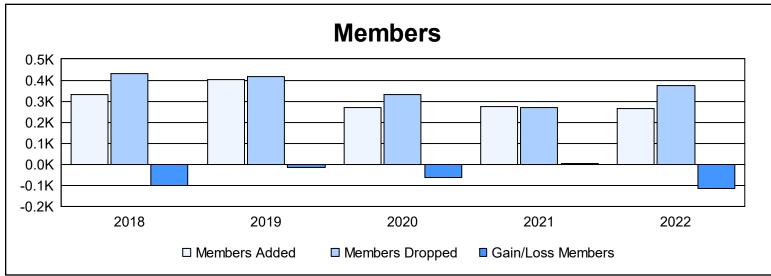

District 2 S3 As of June 2022 Cumulative

| Year      | New<br>Clubs | Dropped<br>Clubs | Gain/<br>Loss<br>Clubs | New<br>Members | Charter<br>Members | Reinstate<br>Members | Transfer<br>Members | Total<br>Member<br>Added | Total<br>Members<br>Dropped | Gain/<br>Loss<br>Members |
|-----------|--------------|------------------|------------------------|----------------|--------------------|----------------------|---------------------|--------------------------|-----------------------------|--------------------------|
| 2017-2018 | 1            | 2                | -1                     | 260            | 21                 | 28                   | 21                  | 330                      | 429                         | -99                      |
| 2018-2019 | 1            | 0                | 1                      | 343            | 26                 | 17                   | 17                  | 403                      | 417                         | -14                      |
| 2019-2020 | 0            | 3                | -3                     | 216            | 4                  | 15                   | 33                  | 268                      | 333                         | -65                      |
| 2020-2021 | 2            | 1                | 1                      | 179            | 65                 | 21                   | 9                   | 274                      | 270                         | 4                        |
| 2021-2022 | 1            | 2                | -1                     | 211            | 30                 | 9                    | 13                  | 263                      | 376                         | -113                     |
| Average   | 1            | 2                | -1                     | 242            | 29                 | 18                   | 19                  | 308                      | 365                         | -57                      |